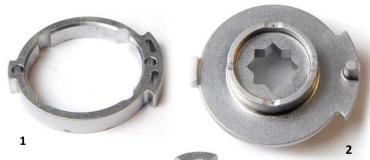

## **MIM Components**

In order to guarantee burglary protection, these functional parts must be made up of hardened steel. For this, Parmaco offers a cheap but high-quality MIM steel alloy, which can be hardened up to 65 HRC and easily coated on top of that. Together, the three components weigh 73.40 grams.

## **Part Specifications:**

• Material: 7%NiFe

• Weight: 1 = 15.4g / 2 = 38.4g / 3 = 19.6g

• Surface Roughness: Ra 0.6

• Annual quantity: 5'000 pieces each

Post-processing: case-hardened and anti-friction-coated