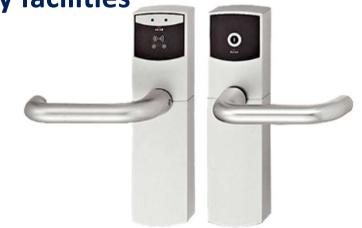

**Locking Systems for Hotels and Company facilities** 

## **Field of Application:**

In this locking system, the connector is made up of three highstrength MIM parts, which allow or disable access, depending on their position.