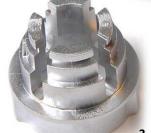

## **MIM Components**

In order to guarantee burglary protection, these functional parts must be made up of hardened steel. For this, Parmaco offers a cheap but high-quality MIM steel alloy, which can be hardened up to 65 HRC and easily coated on top of that. Together, the three components weigh 73.40 grams.

## **Part Specifications:**

• Material: 7%NiFe

• Weight: 1 = 15.4g / 2 = 38.4g / 3 = 19.6g

• Surface Roughness: Ra 0.6

• Annual quantity: 5'000 pieces each

Post-processing: case-hardened and anti-friction-coated